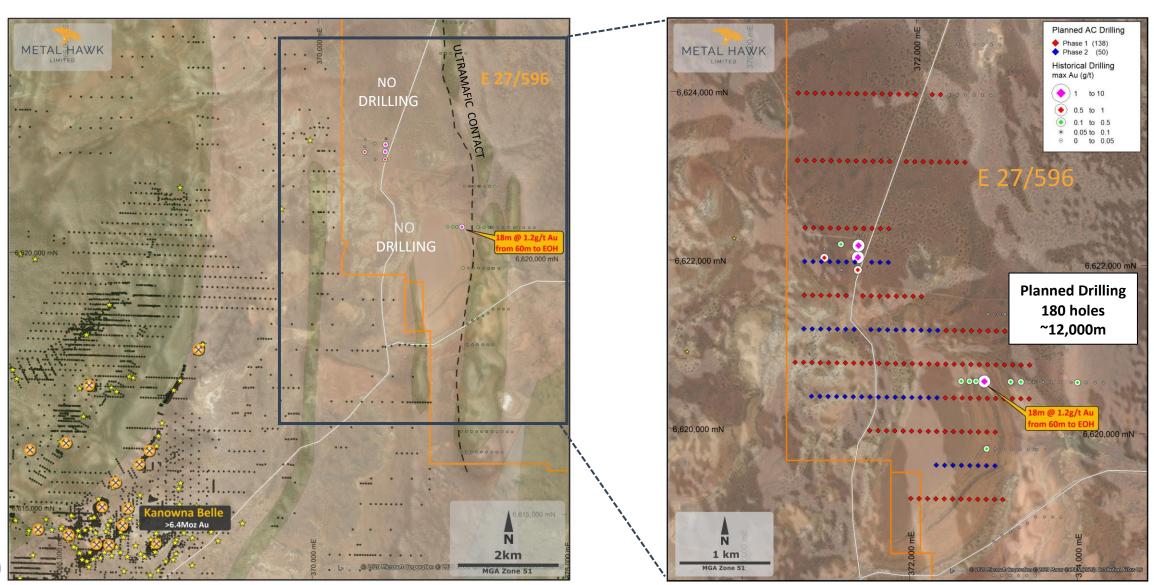

# **Kanowna East Project**

# SURROUNDED BY MAJORS AND WORLD-CLASS GOLD AND NICKEL DEPOSITS

- ➤8km from Kanowna Belle gold mine (>6.4 Moz Au)
- ➤ 10km south along strike from Silver Swan (historical production of 130kt @ 5.2% Ni)
- **>** Underexplored
- ➤ Gold and nickel hits from shallow drilling
  - not followed-up
- >WSA Earning-in
- >MHK retains gold rights

## Kanowna East - Gold

## **AGGRESSIVE DRILLING FOR DISCOVERY**

- ➤ Sparsely drilled with shallow Aircore / RAB;
  - average hole depth 57m
- Several untested historical gold anomalies generated, including **18m @ 1.2g/t Au** from 60m (to end-of-hole)
  - Closest drillhole 800m along strike
  - Hosted within felsic rocks, analogous to Kanowna Belle gold mineralisation

# **Kanowna East - Gold**

## AIRCORE DRILLING PLANNED WITH INITIAL FOCUS ON WESTERN FELSIC ROCKS