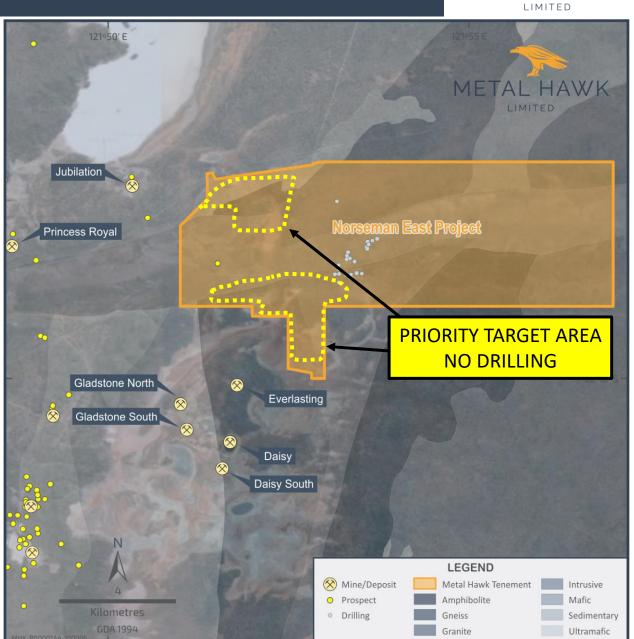

# Norseman East Project (MHK 100%)

# OPPORTUNITY FOR DISCOVERY IN WORLD-CLASS GOLD CAMP

- ➤ Newly acquired ELA ~35km²
- ➤~5km north of Pantoro's (ASX: PNR)
  Gladstone Everlasting and Daisy gold
  deposits (current resources >250koz Au)
- ➤ No gold exploration since since 1990s
- Targeting mineralisation under shallow cover along strike from known deposits