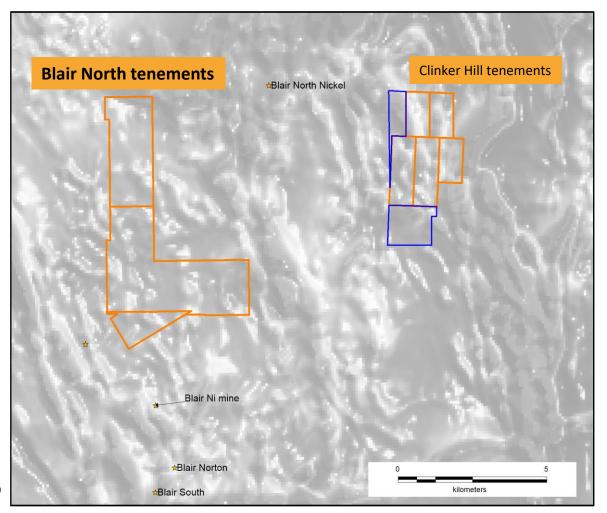

# **Clinker Hill Project**

### **NICKEL AND GOLD PROSPECTIVITY**

- ➤ 25-35km ESE of Kalgoorlie
- ➤ New tenure acquired north of Blair Ni mine
- ➤ Majority of project area consists of high-MgO ultramafic rocks under shallow cover
- ➤ Diamond drilling by MHK in May 2020, (HHM) intersected barren sulphides along target horizon (proof of concept) further exploration warranted
- ➤ Near-surface gold and nickel anomalies remain untested

## **Clinker Hill – Blair North tenements**

- ➤ Option on 3 granted tenements immediately north of Blair Nickel Mine
  - (1.26Mt @ 2.92% Ni, mined '08)

➤ Untested geochem anomaly in vertical RAB hole:
- 4m @ 0.37% Ni, 357ppm Cu from 88m to EOH