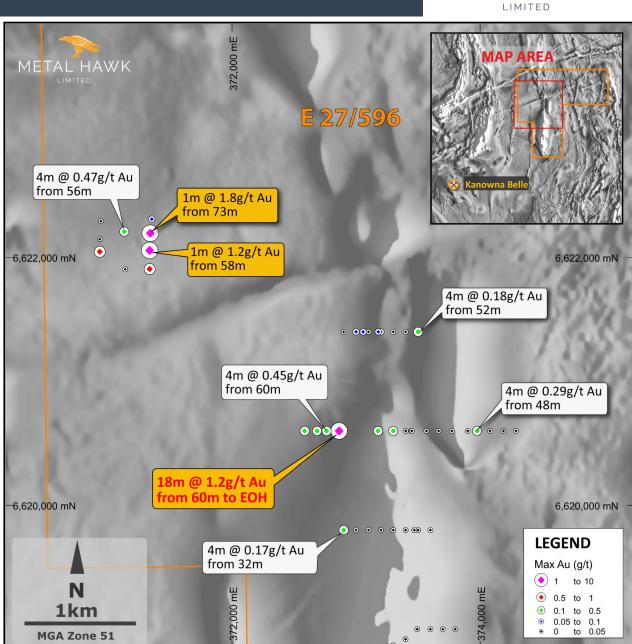

## Kanowna East - Gold

## **AGGRESSIVE DRILLING FOR DISCOVERY**

- ➤ Sparsely drilled with shallow Aircore / RAB;
  - average hole depth 57m
- Several untested historical gold anomalies generated, including **18m @ 1.2g/t Au** from 60m (to end-of-hole)
  - Closest drillhole 800m along strike
  - Hosted within felsic rocks, analogous to Kanowna Belle gold mineralisation

# **Kanowna East - Gold**

## AIRCORE DRILLING PLANNED WITH INITIAL FOCUS ON WESTERN FELSIC ROCKS