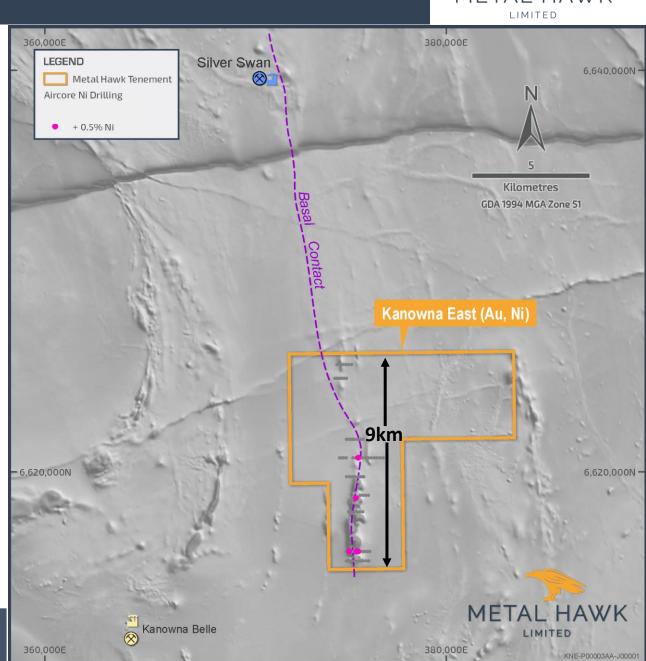

## Kanowna East - Nickel

## **GEOLOGICAL SETTING**

- ➤ Located ~10km south and along strike of Poseidon Nickel's Black Swan Project:
  - Same ultramafic package as Silver Swan (Kambalda-style komatiite-hosted nickel)
  - Silver Swan surface expression only ~50m strike extent, no geochemical or EM surface signature
- ➤9km strike of prospective high-MgO rocks, seriously underexplored

## WSA TO FUND AGGRESSIVE EXPLORATION

- ➤ Last drilled in 2005 by LionOre Nickel
- ➤ Historical wide-spaced shallow drilling showed significant nickel anomalism, not followed up:
  - 21m @ 1.0% Ni (from 8m to EOH)
  - 23m @ 0.75% Ni (from 16m)
  - 14m @ 0.62% Ni (from 4m)