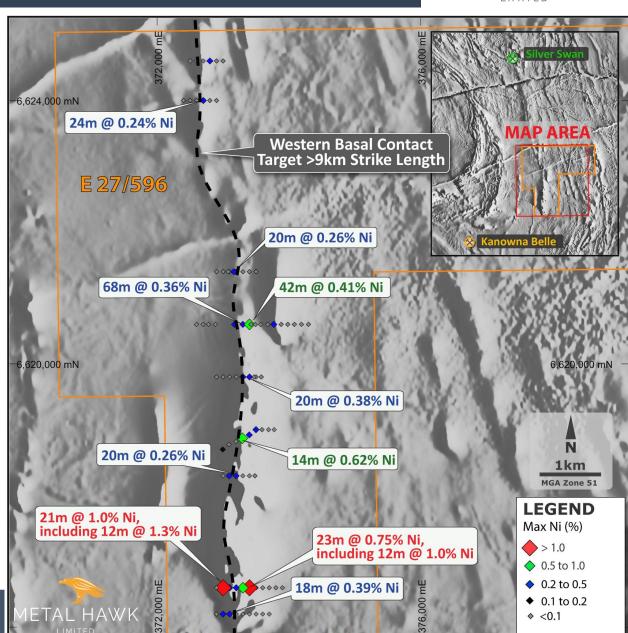

## Kanowna East - Nickel

## **GEOLOGICAL SETTING**

- ➤ Located ~10km south and along strike of Poseidon Nickel's Black Swan Project:
  - Same ultramafic package as Silver Swan (Kambalda-style komatiite-hosted nickel)
  - Silver Swan surface expression only ~50m strike extent, no geochemical or EM surface signature
- ➤9km strike of prospective high-MgO rocks, seriously underexplored

## WSA TO FUND AGGRESSIVE EXPLORATION

- ➤ Last drilled in 2005 by LionOre Nickel
- ➤ Historical wide-spaced shallow drilling showed significant nickel anomalism, not followed up:
  - 21m @ 1.0% Ni (from 8m to EOH)
  - 23m @ 0.75% Ni (from 16m)
  - 14m @ 0.62% Ni (from 4m)