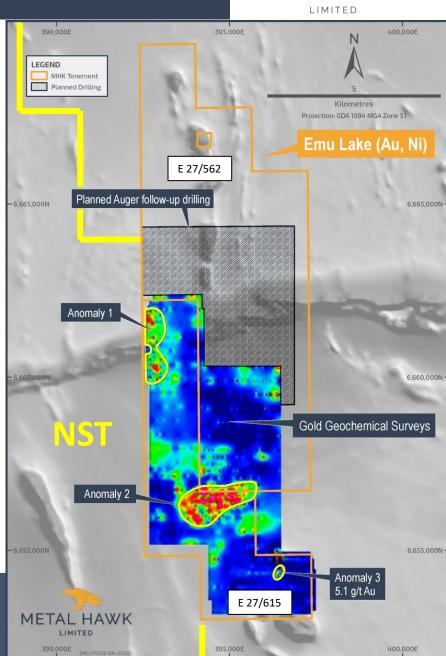

# **Emu Lake Project**

## **GREENSTONE-HOSTED EXPLORATION TENURE**

- ➤ The right address 70km NE of Kalgoorlie, surrounded by majors
- ➤ WSA Earning-in
- ➤ MHK retains gold rights
- ➤ Underexplored Broad gold geochemical soil / auger anomalies
- ➤ Ultramafic sequence prospective for nickel sulphides Binti nickel prospect located ~10km SSE, up to 18% Ni in drilling

## Emu Lake - Gold

### **BROAD GOLD GEOCHEMICAL ANOMALIES**

- ➤ MHK holds gold rights 100%
- ➤ PoW approved to drill numerous untested gold targets
- ➤ No modern systematic exploration
- ➤ Surface gold geochemical anomalies undrilled, including:
  - Anomaly 2 broad (2km x 1km) gold in soil / auger
  - Anomaly 1 structure lithology geochemical target
- ➤ Aircore drilling to commence Oct-Nov 2020