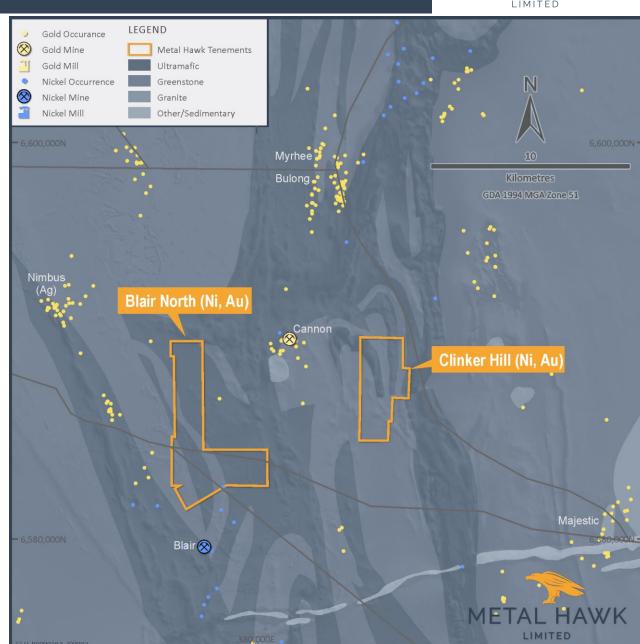

# **Clinker Hill Project**

### **NICKEL AND GOLD PROSPECTIVITY**

- ➤ 25-35km ESE of Kalgoorlie
- ➤ New tenure acquired north of Blair Ni mine
- ➤ Majority of project area consists of high-MgO ultramafic rocks under shallow cover
- ➤ Diamond drilling by MHK in May 2020, (HHM) intersected barren sulphides along target horizon (proof of concept) further exploration warranted
- ➤ Near-surface gold and nickel anomalies remain untested

## **Clinker Hill – Blair North tenements**

- ➤ Option on 3 granted tenements immediately north of Blair Nickel Mine
  - (1.26Mt @ 2.92% Ni, mined '08)

➤ Untested geochem anomaly in vertical RAB hole:
- 4m @ 0.37% Ni, 357ppm Cu from 88m to EOH