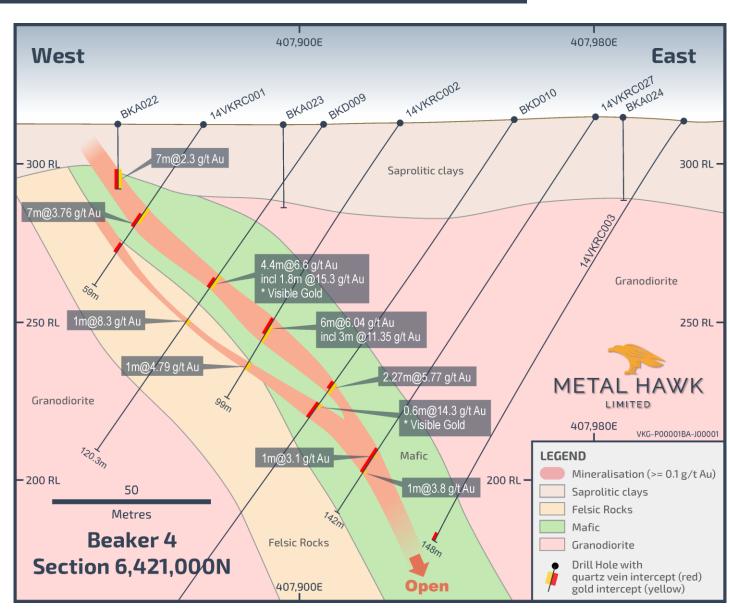

# **Viking Gold Project – Beaker 4 Prospect**

# HIGH GRADE GOLD IN SHALLOW DRILLING

- ➤ High-grade gold hosted in quartzsulphide veining, including:
  - 7m @ 4.0g/t Au
  - 4.4m @ 6.6g/t Au
  - 6m @ 6.0g/t Au
  - 2.3m @ 5.8g/t Au
- Extends from near surface to >100m
- ➤ Open along strike and down-plunge