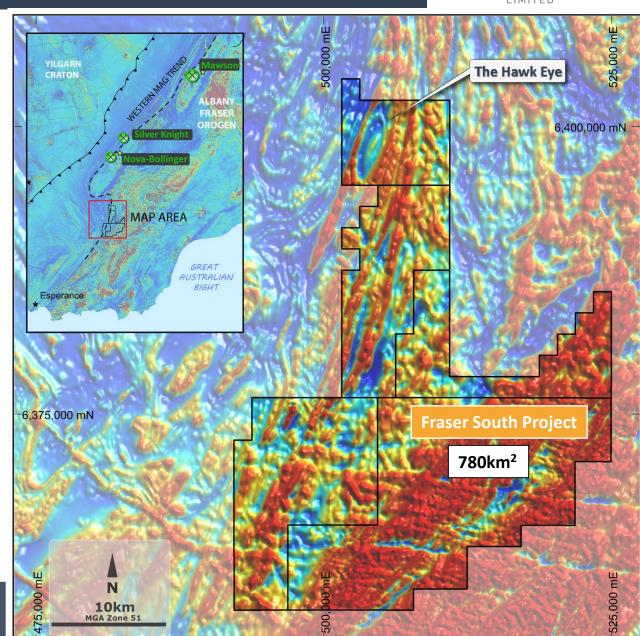

# **Fraser South Project**

## **CONSOLIDATED TENURE IN ALBANY-FRASER**

- ➤ 40km strike of N-S trending metamorphic rocks
- ➤ Belt-scale prospectivity
- ➤ Unexplored for Ni-Cu sulphides
- The "Hawk Eye" feature similar to that at Nova, visible in aeromagnetics
- ➤ WSA Earning-In
- ➤ WSA to manage and fund exploration
- ➤ MHK retains 25% free carried to DTM