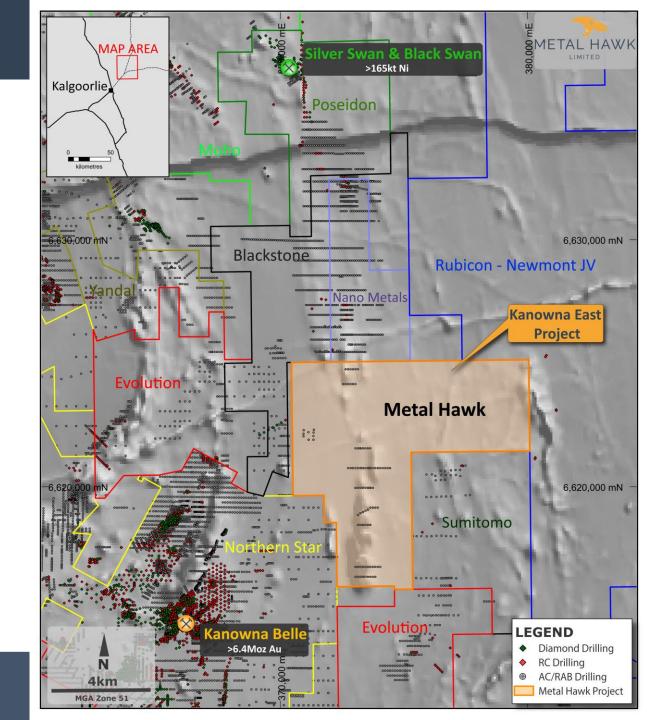

# **Kanowna East Project**

# SURROUNDED BY MAJORS AND WORLD-CLASS GOLD AND NICKEL DEPOSITS

- ➤8km from Kanowna Belle gold mine (>6.4 Moz Au)
- ➤ 10km south along strike from Silver Swan (historical production of 130kt @ 5.2% Ni)
- **>** Underexplored
- ➤ Gold and nickel hits from shallow drilling
  - not followed-up
- >WSA Earning-in
- >MHK retains gold rights