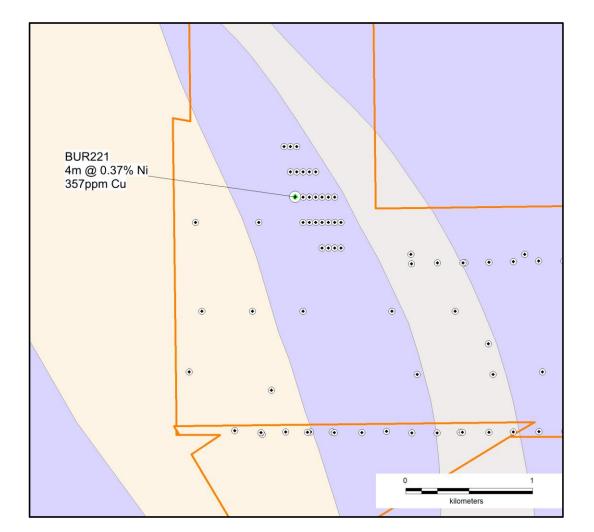

## **Clinker Hill – Blair North tenements**

- ➤ Option on 3 granted tenements immediately north of Blair Nickel Mine
  - (1.26Mt @ 2.92% Ni, mined '08)

➤ Untested geochem anomaly in vertical RAB hole:
- 4m @ 0.37% Ni, 357ppm Cu from 88m to EOH