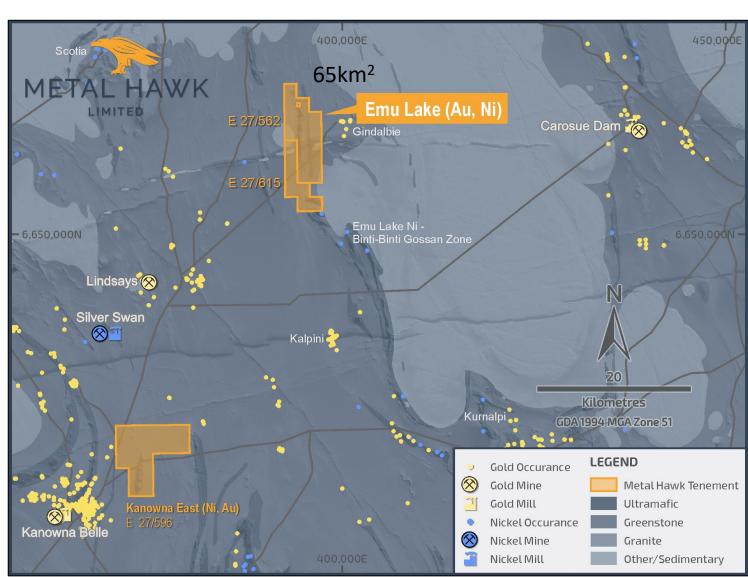

# **Emu Lake Project**

## **GREENSTONE-HOSTED EXPLORATION TENURE**

- ➤ The right address 70km NE of Kalgoorlie, surrounded by majors
- ➤ WSA Earning-in
- ➤ MHK retains gold rights
- ➤ Underexplored Broad gold geochemical soil / auger anomalies
- ➤ Ultramafic sequence prospective for nickel sulphides Binti nickel prospect located ~10km SSE, up to 18% Ni in drilling

## Emu Lake - Gold

### **BROAD GOLD GEOCHEMICAL ANOMALIES**

- ➤ MHK holds gold rights 100%
- ➤ PoW approved to drill numerous untested gold targets
- ➤ No modern systematic exploration
- ➤ Surface gold geochemical anomalies undrilled, including:
  - Anomaly 2 broad (2km x 1km) gold in soil / auger
  - Anomaly 1 structure lithology geochemical target
- ➤ Aircore drilling to commence Oct-Nov 2020