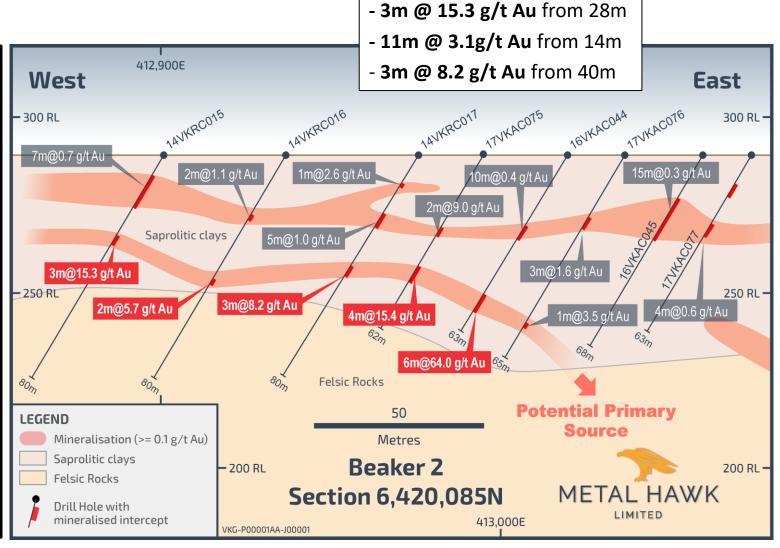

# **Viking Gold Project – Beaker 2 Prospect**

- **EXTENSIVE ZONE OF HIGH GRADE SUPERGENE GOLD**
- > BEDROCK UNTESTED
- Max Au (g/t) **Viking Project** • 0.5 to 1 • 0.1 to 0.5 + -1 to 0.1 Mt Henry 6.422.500 mN Beaker

- 6m @ 64.0g/t Au from 50m

- **4m @ 15.4g/t Au** from 40m