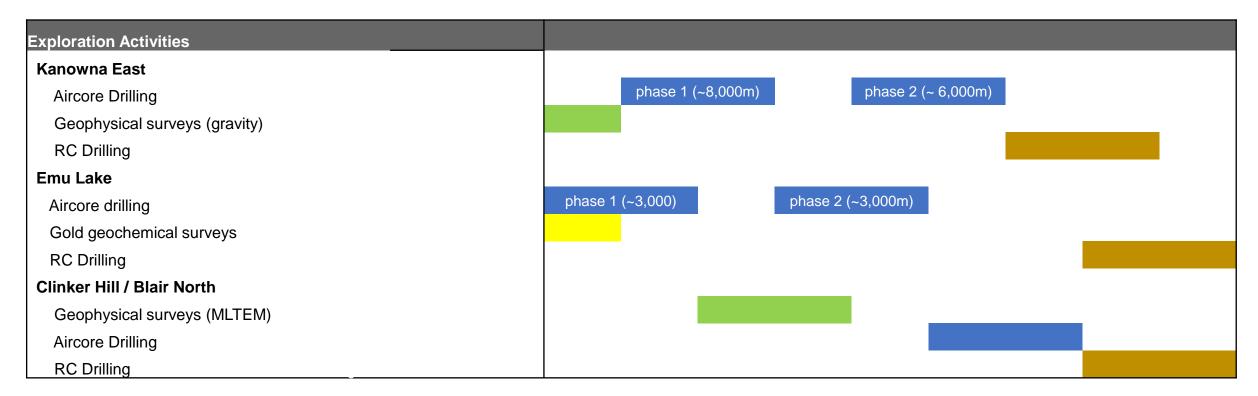

# **Significant Activity and News Flow**

| Timeline                     | Q3-CY20 |     | Q4-CY20 |     |     | Q1-CY21 |     | Q2-CY21 |     |     |     |     |
|------------------------------|---------|-----|---------|-----|-----|---------|-----|---------|-----|-----|-----|-----|
|                              | Jul     | Aug | Sep     | Oct | Nov | Dec     | Jan | Feb     | Mar | Apr | May | Jun |
| ASX IPO                      |         |     |         |     |     |         |     |         |     |     |     |     |
| Finalise Prospectus          |         |     |         |     |     |         |     |         |     |     |     |     |
| IPO roadshow and bookbuild   |         |     |         |     |     |         |     |         |     |     |     |     |
| Capital Raising, ASX Listing |         |     |         |     |     |         |     |         |     |     |     |     |

# **Use of Funds year 1**

>+20,000m Aircore

**≻**Follow-up RC

**➤** Targeted ground EM

| Project             | Activity         | Budget                                                                                                                                                                                                                                                                                                                                                                                                                                                                                                                                                                                                                                                                                                                                                                                                                                                                                                                                                                                                                                                                                                                                                                                                                                                                                                                                                                                                                                                                                                                                                                                                                                                                                                                                                                                                                                                                                                                                                                                                                                                                                                                         | Total      |
|---------------------|------------------|--------------------------------------------------------------------------------------------------------------------------------------------------------------------------------------------------------------------------------------------------------------------------------------------------------------------------------------------------------------------------------------------------------------------------------------------------------------------------------------------------------------------------------------------------------------------------------------------------------------------------------------------------------------------------------------------------------------------------------------------------------------------------------------------------------------------------------------------------------------------------------------------------------------------------------------------------------------------------------------------------------------------------------------------------------------------------------------------------------------------------------------------------------------------------------------------------------------------------------------------------------------------------------------------------------------------------------------------------------------------------------------------------------------------------------------------------------------------------------------------------------------------------------------------------------------------------------------------------------------------------------------------------------------------------------------------------------------------------------------------------------------------------------------------------------------------------------------------------------------------------------------------------------------------------------------------------------------------------------------------------------------------------------------------------------------------------------------------------------------------------------|------------|
| Kanowna East        | Aircore drilling | \$350,000                                                                                                                                                                                                                                                                                                                                                                                                                                                                                                                                                                                                                                                                                                                                                                                                                                                                                                                                                                                                                                                                                                                                                                                                                                                                                                                                                                                                                                                                                                                                                                                                                                                                                                                                                                                                                                                                                                                                                                                                                                                                                                                      |            |
|                     | RC drilling      | \$200,000                                                                                                                                                                                                                                                                                                                                                                                                                                                                                                                                                                                                                                                                                                                                                                                                                                                                                                                                                                                                                                                                                                                                                                                                                                                                                                                                                                                                                                                                                                                                                                                                                                                                                                                                                                                                                                                                                                                                                                                                                                                                                                                      |            |
|                     | Geophysics       | \$50,000                                                                                                                                                                                                                                                                                                                                                                                                                                                                                                                                                                                                                                                                                                                                                                                                                                                                                                                                                                                                                                                                                                                                                                                                                                                                                                                                                                                                                                                                                                                                                                                                                                                                                                                                                                                                                                                                                                                                                                                                                                                                                                                       | \$600,000  |
| Emu Lake            | Aircore drilling | \$250,000                                                                                                                                                                                                                                                                                                                                                                                                                                                                                                                                                                                                                                                                                                                                                                                                                                                                                                                                                                                                                                                                                                                                                                                                                                                                                                                                                                                                                                                                                                                                                                                                                                                                                                                                                                                                                                                                                                                                                                                                                                                                                                                      |            |
| 100000              | RC drilling      | \$100,000                                                                                                                                                                                                                                                                                                                                                                                                                                                                                                                                                                                                                                                                                                                                                                                                                                                                                                                                                                                                                                                                                                                                                                                                                                                                                                                                                                                                                                                                                                                                                                                                                                                                                                                                                                                                                                                                                                                                                                                                                                                                                                                      | \$350,000  |
| Clinker Hill/ Blair | Geophysics (EM)  | \$80,000                                                                                                                                                                                                                                                                                                                                                                                                                                                                                                                                                                                                                                                                                                                                                                                                                                                                                                                                                                                                                                                                                                                                                                                                                                                                                                                                                                                                                                                                                                                                                                                                                                                                                                                                                                                                                                                                                                                                                                                                                                                                                                                       |            |
|                     | Aircore drilling | \$170,000                                                                                                                                                                                                                                                                                                                                                                                                                                                                                                                                                                                                                                                                                                                                                                                                                                                                                                                                                                                                                                                                                                                                                                                                                                                                                                                                                                                                                                                                                                                                                                                                                                                                                                                                                                                                                                                                                                                                                                                                                                                                                                                      | \$250,000  |
| TOTAL               | Mark 1 18th      | The state of the s | 64 200 000 |

TOTAL \$1,200,000